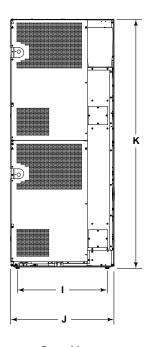

## **DIMENSIONS**

|         | Α   | В    | С    | D   | Е   | F   | G   | Н     | I   | J     | K      |
|---------|-----|------|------|-----|-----|-----|-----|-------|-----|-------|--------|
| DX13/13 | 710 | 1245 | 1225 | 290 | 270 | 635 | 730 | 1100  | 695 | 800   | 1940   |
|         |     |      |      |     |     |     |     | depth |     | width | height |