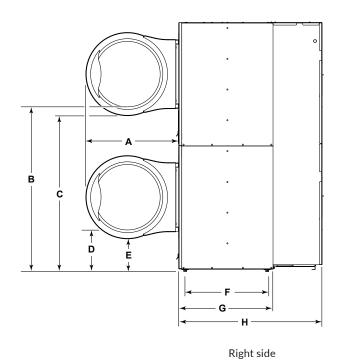

## **DIMENSIONS**

|         | Α   | В    | С    | D   | Е   | F   | G   | Н     | I   | J     | K      |
|---------|-----|------|------|-----|-----|-----|-----|-------|-----|-------|--------|
| DX13/13 | 710 | 1245 | 1225 | 290 | 270 | 635 | 730 | 1100  | 695 | 800   | 1940   |
|         |     |      |      |     |     |     |     | depth |     | width | height |